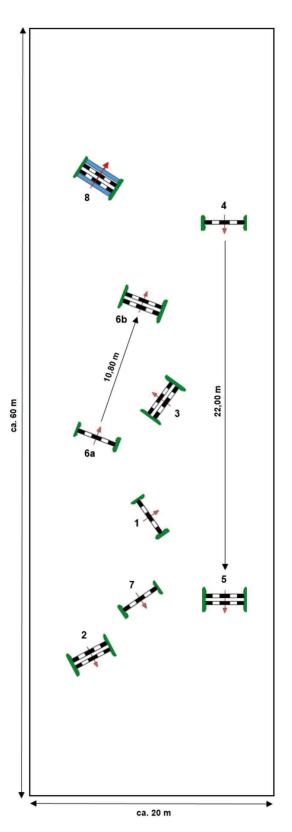

## Enclosure 12 Standard course for five-year-old show jumping stallions

(indoor arena min. 20 x 60 m)

Height/width: 1.05 m - 1.10 m

Warm-up jumps before the start of the test: Obstacles **1** and **4** 

Obstacle **7**: Open-water jump, approx. 40 cm ahead of the jump

Oxers should generally be ramped (the rear bar must be higher). Safety cups are mandatory with oxers.

The base line of the fences is no longer highlighted by obstacle poles.

It is permitted to raise obstacle **1** (from the other direction) and obstacle **4** for the test rider test.

Minor deviations are permissible after consultation with the experts and the FN representative.